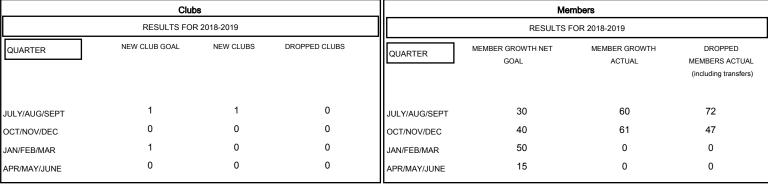

## GOALS AND ACTUAL NEW CLUBS CUMULATIVE

## GOALS AND ACTUAL MEMBERS CUMULATIVE

| -■- MEMBER GROWTH NET GOAL        |  |
|-----------------------------------|--|
| - ● - MEMBER GROWTH ACTUAL        |  |
| - ▲ - LAST YEAR MEMBERSHIP ACTUAL |  |
|                                   |  |
|                                   |  |
|                                   |  |

| DROPPED CLUBS: 0 |     |
|------------------|-----|
| DROPPED MEMBERS  |     |
| DECEASED         | 13  |
| CLUB CANCELLED   | 0   |
| OTHER            | 106 |
| TOTAL            | 119 |

| 32 CLUBS OF 70 ADDED 1 OR MORE<br>NEW MEMBERS | GENDER DIST     | RIBUTION        |
|-----------------------------------------------|-----------------|-----------------|
|                                               | MALE            | 1,19            |
|                                               | FEMALE          | 586             |
|                                               | Women Percentag | e Fiscal Year C |