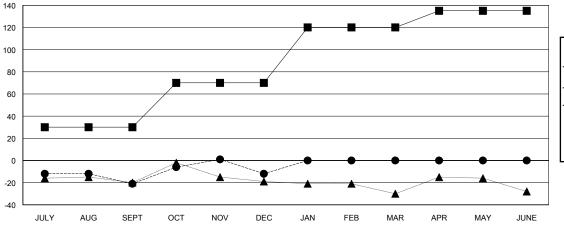

## GOALS AND ACTUAL MEMBERS CUMULATIVE

| -■- MEMBER GROWTH NET GOAL        |  |
|-----------------------------------|--|
| - ● - MEMBER GROWTH ACTUAL        |  |
| - ▲ - LAST YEAR MEMBERSHIP ACTUAL |  |
|                                   |  |
|                                   |  |
|                                   |  |